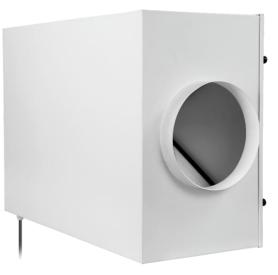

#### **Product information**

| Air volume       | 0~1000m³/h                                      |
|------------------|-------------------------------------------------|
| Application area | 80~150m <sup>2</sup>                            |
| Shell material   | Metal material                                  |
| Weight           | 21.5 kg                                         |
| Product size     | 730*450*280 mm                                  |
| Noise            | ≤50 dB                                          |
| Filter type      | High efficiency filter<br>Filter bag (optional) |
|                  |                                                 |