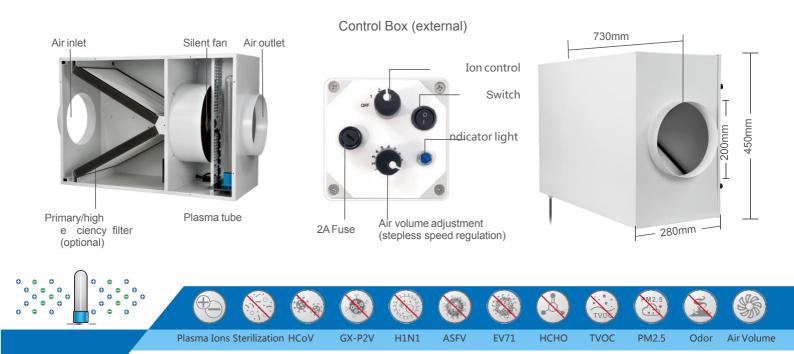

#### **Product information**

| Air volume       | 0~1000m³/h                                      |
|------------------|-------------------------------------------------|
| Application area | 80~150m <sup>2</sup>                            |
| Shell material   | Metal material                                  |
| Weight           | 21.5 kg                                         |
| Product size     | 730*450*280 mm                                  |
| Noise            | ≤50 dB                                          |
| Filter type      | High efficiency filter<br>Filter bag (optional) |
|                  |                                                 |

#### **Electrical**

| Rated Voltage | 220V AC / 240V AC |
|---------------|-------------------|
| Frequency     | 50 / 60 Hz        |
| Power         | 150 W             |

Internal Fuse/overload safety protection design and Power dual protection

| Ionization Tube     |                                                         |
|---------------------|---------------------------------------------------------|
| Quantity            | 1 pcs                                                   |
| Size                | 350 mm                                                  |
| Estimated Tube Life | 17000 Hours                                             |
| Material            | Various composite materials, stainless steel outer mesh |

### APPLICATION

PS-501T3 Air plasma + fresh air disinfection machine is suitable for use in office buildings, restaurants, offices, schools,hospitals, nursing homes, public places, toilet basements, Internet cafes,commercial facilities, insufficient fresh air, enclosed spaces and prone to odor or bacteria Places, etc. The equipment will be commissioned and installed according to the recommendations of our Air engineers.

Optional accessories: remote control, ion quantity control system