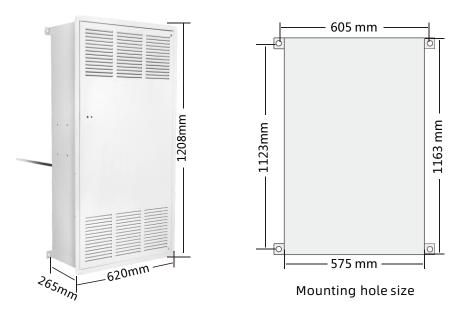

# **[Technical Specification]**

| Model               | PS-501T5                                             | Power                | 150 W           |
|---------------------|------------------------------------------------------|----------------------|-----------------|
| Voltage             | 220V AC / 240V AC                                    | Air volume           | 1100 m³/h       |
| Application<br>Area | 200~300m²                                            | Weight               | 31.5 Kg         |
| Noise               | ≤50dB                                                | Ion tube<br>quantity | 3 (Standard)    |
| Size                | 1208*620*265mm                                       | Ion tube size        | 520mm(20.5inch) |
| Filter type         | Primary filter (medium/<br>high efficiency optional) | Ion tube life        | 17000 Hours     |

#### (2) Product Size: