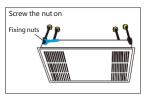

## [Installation Notes]

1 Drill holes and screw in long screws with an electric drill

2 Align the hole and put it on lock the nut

3 After plugging in the power, the indicator lights up and the disinfector works normally