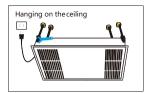

## [Installation Notes]

1 Drill holes and screw in long screws with an electric drill

2 Align the hole and put it on lock the nut

3 After plugging in the power, the indicator lights up and the disinfector works normally