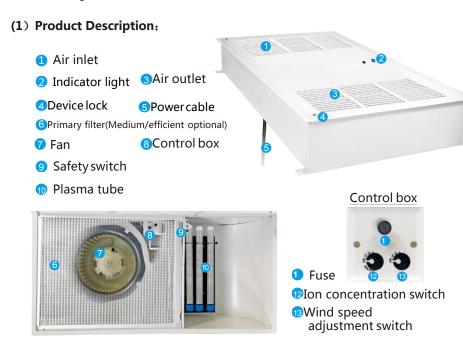

# **[Operating Method]**

- 1.Control according to the user's actual pollution situationThe number of ions produced by the ion tube, "0" means stop, "1" means The plasma starts to work, "3" means (maximum).
- 2. Adjust the air volume, 1100 m<sup>3</sup>/h.
- 3. Install according to the actual environment.
- 4.After the power is turned on and on, the main switch is at At the connection between the power cord and the machine, and The switch indicator lights up, which means The machine is running and the fan is working.

# Plasma lons | ⊗ **1**⊗

## **[Composition Unit]**