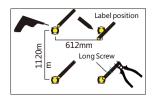

## [Installation Notes]

1 Drill holes and screw in long screws with an electric drill

2 Align the hole and put it on lock the nut

3 After plugging in the power, the indicator lights up and the disinfector works normally

#### (2) Product Size: