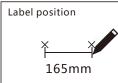

#### (1) No punching steps:

Punch

1.Mark the location of the hole punch.

3.Put the rubber plug. 2.Percussion drilling, hole diameter 6mm.

4.Screw the expansion plugWire, set aside 5mm

5.Plug in the power cord first.