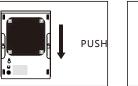

#### (2) Disassembly cleaning steps:

1. Screw the screws on the side of the product Down.

2. Push down the back of the product, It can be separated.

3. Unscrew the screw After that, you can remove the filter.