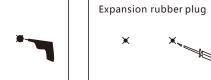

#### (1) No punching steps:

Punch

1.Mark the location of the hole punch.

3.Put the rubber plug. 2.Percussion drilling, hole diameter 6mm.

4.Screw the expansion plugWire, set aside 5mm

5.Plug in the power cord first.