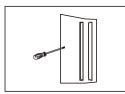

#### (1) No punching steps:

Punch

1.Mark the location of the hole punch.

3.Put the rubber plug. 2.Percussion drilling, hole diameter 6mm.

4.Screw the expansion plugWire, set aside 5mm

5.Plug in the power cord first.