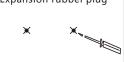

#### (1) No punching steps:

Punch

1.Mark the location of the hole punch.

3.Put the rubber plug. 2.Percussion drilling, hole diameter 6mm.

4.Screw the expansion plugWire, set aside 5mm

5.Plug in the power cord first.