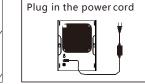

#### (1) No punching steps:

Punch

1.Mark the location of the hole punch.

3.Put the rubber plug. 2.Percussion drilling, hole diameter 6mm.

4.Screw the expansion plugWire, set aside 5mm

5.Plug in the power cord first.