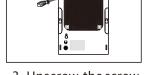

#### (1) No punching steps:

Punch

1.Mark the location of the hole punch.

3.Put the rubber plug. 2.Percussion drilling, hole diameter 6mm.

4.Screw the expansion plugWire, set aside 5mm

5.Plug in the power cord first.

6.Then hang the product on the wall.