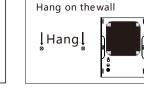

### [Installation Notes]

1. Install according to the actual environment.

2. Adjust the number of ions according to the actual environment.

3. Connect the external power supply to DC12V and turn on, the main switch is on the side of the machine, open The switch indicator lights up, indicating that the machine has entered operation and the fan is working. Air volume, 128m<sup>3</sup>/h.

#### (1) No punching steps:



Punch





1.Mark the location of the hole punch.

3.Put the rubber plug. 2.Percussion drilling, hole diameter 6mm.



4.Screw the expansion plugWire, set aside 5mm



5.Plug in the power cord first.



6.Then hang the product on the wall.

#### (2) Disassembly cleaning steps:



1. Screw the screws on the side of the product Down.



2. Push down the back of the product, It can be separated.



3. Unscrew the screw After that, you can remove the filter.

# Warranty Card

(Please keep itproperly)



# **Plasma Air Disinfection Purifier** Model: PS-501TX



### [Precautions]

There are electronic devices installed inside, do not open the case to avoid the risk of electric shock. Please read this [user manual] carefully before using the machine and follow the below points of operation base on the manual. Otherwise It may cause damage to product, or even cause injury to yourself or others at varying degrees.

- This machine is designed for only indoor general using. Do not place it open-ai