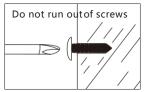

#### (1) No punching steps:

Punch

1.Mark the location of the hole punch.

3.Put the rubber plug. 2.Percussion drilling, hole diameter 6mm.

4.Screw the expansion plugWire, set aside 5mm

5.Plug in the power cord first.