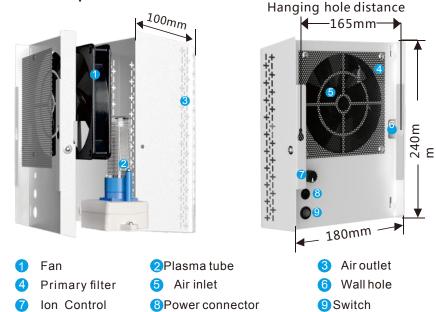

#### (1) product description:

| 1 | Fan  |    |
|---|------|----|
| 4 | Prir | ma |
| 7 | lon  | С  |

#### **[**Technical specification]

| Model               | PS-501TX       | Power         | 7.0 W        |
|---------------------|----------------|---------------|--------------|
| Voltage             | 12V DC         | Air volume    | 80m³/h       |
| Application<br>Area | 20~40m²        | Weight        | 1.4 Kg       |
| Noise               | <b>≤</b> 50dB  | Ion tube      | 1 (Standard) |
| Size                | 180*100*240mm  | Ion tube size | 80mm(3 inch) |
| Filter type         | Primary filter | Ion tube life | 17000 Hours  |