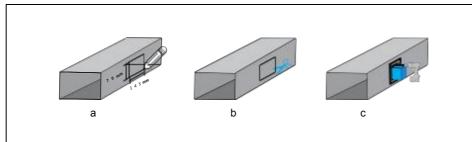

### [ Pipeline Installation ]

- a) Mark size 145\*70mm on the pipe.
- b) Using scissors or metal shears to cut of the marking areas
- c) Using self-acting screw to fix the equipment on the pipe.

1.If the space is not enough,the equipment can't be installed in the pipe,please see the other install method below