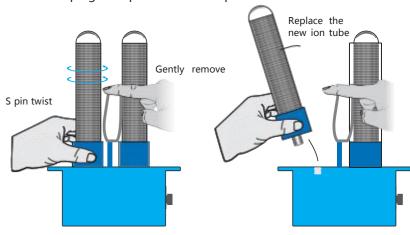

# [Replace the ion tube]

Note: U nplug the power before operation!

- 1 . Gently move away the power sheet metal, Pinch the ion tube counterclockwise twist for a few turns, you can take it out
- 2 . Take the new ion tube clockwise twist. it can be fixed, put back the power sheet metal on the ion tube, the replacement is completed