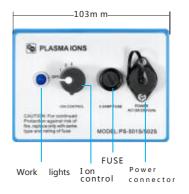

# Plasma Air Disinfection Purifier Model: PS-502S

- 2.Please choose the good airflow place
- 3. Turn on the power, the indicator light is on.
- 4.Rotary 1.2.3 switch to control ion quantity