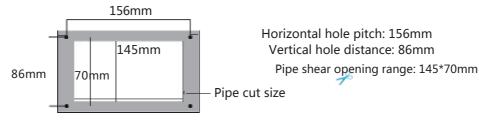

### [ Pipeline Installation ]

- a) Mark size 145\*70mm on the pipe.
- b) Using scissors or metal shears to cut of the marking areas
- c) Using self-acting screw to fix the equipment on the pipe.

1.If the space is not enough,the equipment can't be installed in the pipe,please see the other install method below