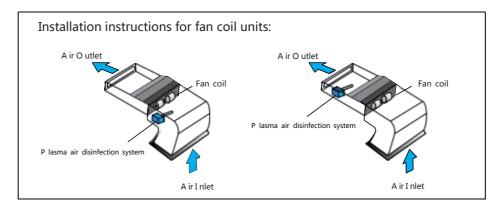

- 2.Please choose the good airflow place
- 3. Turn on the power, the indicator light is on.
- 4.Rotary 1.2.3 switch to control ion quantity

## (Product Installation)

- 1.Checking the product before install.plug in the power to test the equipment, If damaged in transit, please contact customer service in time
- 2. This product should not be installed in the air temperature more than 60°, preferably in a well-ventilated position.