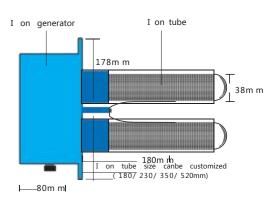

# **Technology Specification**

| Model            | PS-502S          | Power                | 8 W               |
|------------------|------------------|----------------------|-------------------|
| Voltage          | 220V AC/ 240V AC | Adapted air volume   | 1800CFM(3100m³/h) |
| Application area | 150 m²           | Weight               | 2.7Kg             |
| Noise            | ≤20 dB           | Ion Tube<br>quantity | 2 ( Standard )    |
| Size             | 178*103*260mm    | Ion tube size        | 180mm(7inch )     |
| Ion tube life    | 17000 Hours      |                      |                   |