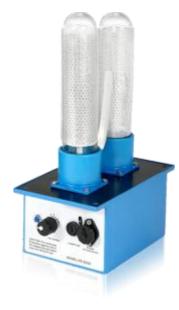

# Plasma Air Disinfection Purifier Model: PS-502S

#### **[Use & Characteristics]**

- The shell is made of metal.
- Plasma ions generator play a long-lasting and active positive and negative ion purification effect.
- This product can be used for a long-term.(Suggest clean the ion tube about 8500 Hours later.)
- S uitable for small central air-conditioning (FAN-coil) or ventilation system piping, food processing/preservation, catering, office buildings, shopping malls, hotelsA nd guest rooms, nursing homes, hospitals, public places, fresh air is not enough, prone to odor and bacteria places, etc.