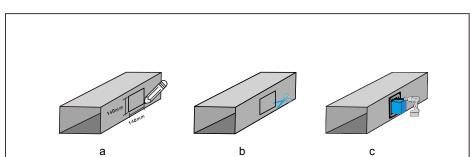

### [ Pipeline Installation ]

- a) Mark size 140\*140mm on the pipe.
- b) Using scissors or metal shears to cut of the marking areas
- c) Using self-acting screw to fix the equipment on the pipe.

Horizontal hole pitch: 152mm Vertical hole distance: 152mm Pipe shear opening range: 140\*140mm