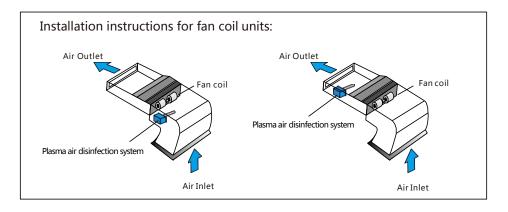

1.If the space is not enough, the equipment can't be installed in the pipe, please see the other install method below

- 2.Please choose the good airflow place
- 3.Turn on the power, the indicator light is on.
- 4. Rotary 1.2.3 switch to control ion quantity