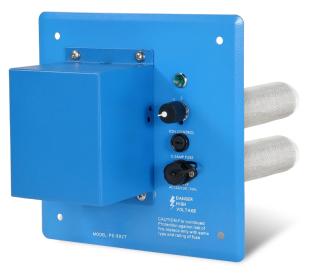

# Plasma Air Disinfection Purifier Model: PS-502T

#### [Use & Characteristics]

- Shell is SPCC.
- Plasma ions generator play a long-lasting and active positive and negative ion purification effect.
- This product can be used for a long-term.(Suggest clean the ion tube about 8500 Hours later.
- Suitable for small central air-conditioning (FAN-coil) or ventilation system piping, food processing/ preservation, catering, office buildings, shopping malls, hotelsAnd guest rooms, nursing homes, hospitals, public places, fresh air is not enough, prone to odor and bacteria places, etc.

1.If the space is not enough, the equipment can't be installed in the pipe, please see the other install method below

- 2.Please choose the good airflow place
- 3.Turn on the power, the indicator light is on.
- 4. Rotary 1.2.3 switch to control ion quantity