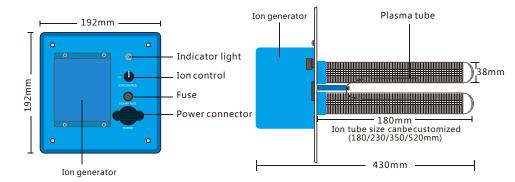

## **Technology Specification**

| Model            | PS-502T           | Power                | 14 W                             |
|------------------|-------------------|----------------------|----------------------------------|
| Voltage          | 220V AC / 240V AC | Adapted air volume   | 3500 CFM(6000 m <sup>3</sup> /h) |
| Application area | 200 m²            | Weight               | 3.1 Kg                           |
| Noise            | ≤20 dB            | Ion Tube<br>quantity | 2                                |
| Size             | 192*192*430 mm    | Ion tubesize         | 350 mm(14inch)                   |
| Ion tubelife     | 17000 Hours       |                      |                                  |

# Plasma Air Disinfection Purifier Model: PS-502T