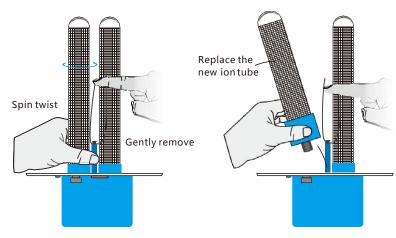

# [Replace the ion tube]

Note: Unplug the power before operation!

1.Gently move away the power sheet metal, Pinch the ion tube counterclockwise twist for a few turns, you can take it out.

2.Take the new ion tube clockwise twist.it canbe fixed,put back the power sheet metal on the ion tube,the replacement is completed.