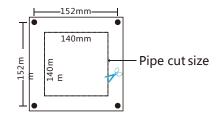

### [ Pipeline Installation ]

- a) Mark size 140\*140mm on the pipe.
- b) Using scissors or metal shears to cut of the marking areas
- c) Using self-acting screw to fix the equipment on the pipe.

Horizontal hole pitch: 152mm Vertical hole distance: 152mm Pipe shear opening range: 140\*140mm